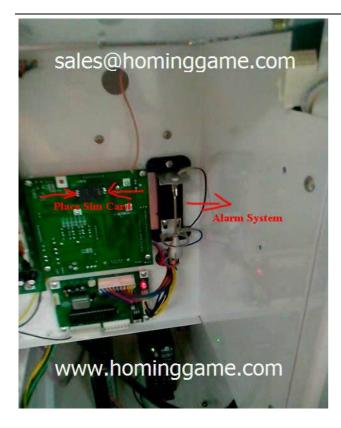

imput the management password,could modify the setting. 4.SIM Card Funtion

\*Can add the Sim Card Funtion.(GSM model sim card)

We Rearch & Development our own Sim Card motherboard. Customer can choose this function optional.when add this sim card function.

Once have this function. When owner place one sim card into the machine. Owner send the message to the appointed machine, they can easily check the account(how much coin in, how many prize out),also can through the mobilephone to change the prize probability. If someone shaken the machine they will get the alarm messages. Also machine setting the safety area.once without this safety area,owner will get the notify message,means maybe someone steal the machine.