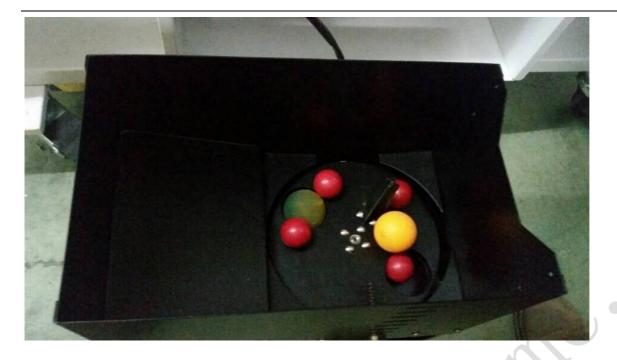

\*Checking Coordinate automatically

\*Setting the prize probability can for each pirze hook or for each whole group.

For Regular Big Key: Total hang on 15 prize hooks,3 Levels(each level hang on 5 prizes)

For Mini Key: Total hang on 9 prize hooks.3 levels(each level hang on 3 prizes)

\*Prize Probabilty 100% Excatly & Correct

100% make sure only reach the playing times and could pay out the prize(let the palyer have a chance to win the prize).other cheaper bad quality company their program always payout the prize in advance,