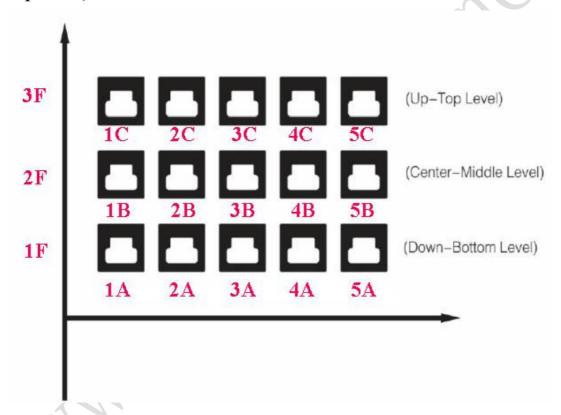

\*Checking Coordinate automatically

\*Setting the prize probability can for each pirze hook or for each whole group.

For Regular Big Key: Total hang on 15 prize hooks,3 Levels(each level hang on 5 prizes)

For Mini Key: Total hang on 9 prize hooks.3 levels(each level hang on 3 prizes)

\*Prize Probabilty 100% Excatly & Correct

100% make sure only reach the playing times and could pay out the prize(let the palyer have a chance to win the prize).other cheaper bad quality company their program always payout the prize in advance,