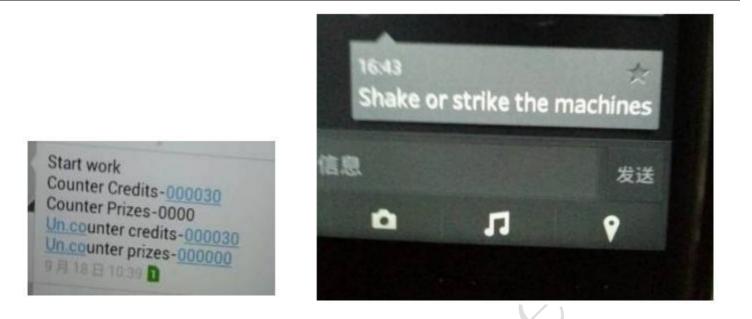

Once have this function. When owner place one sim card into the machine. Owner send the message to the appointed machine, they can easily check the account(how much coin in, how many prize out),also can through the mobilephone to change the prize probability. If someone shaken the machine they will get the alarm messages. Also machine setting the safety area.once without this safety area,owner will get the notify message,means maybe someone steal the machine.