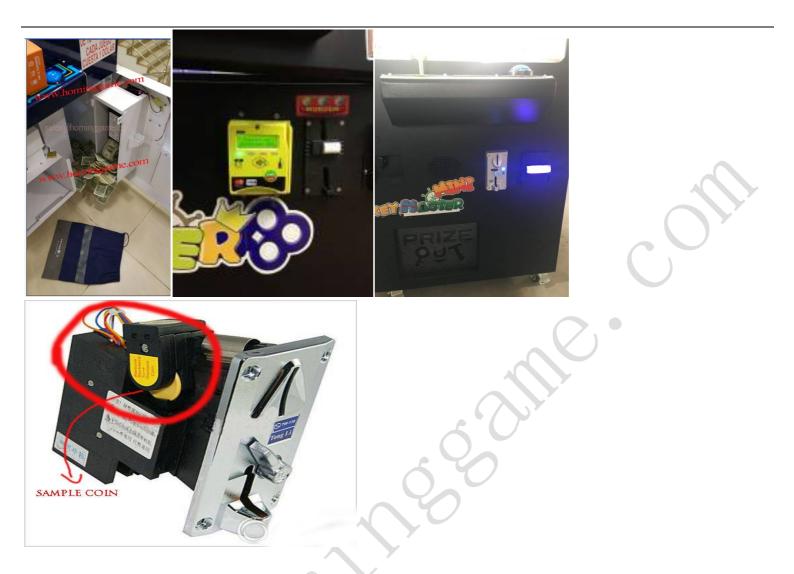

9. Can Custom your company Logo and Sticker.

Can Add the Bill acceptor or Credits card Swipe System or card reader ?

Reply:All our Game Machine can install your country bill acceptor to accept your currency dollar bill. You just tell us how much per game you want. We will ask the bill acceptor supplier to setting the right program for you. Credits card system and card reader system is ok.

Our coin selector can accept your custom token or your country real coins. Just place one sample coin to our coin selector, and then this coin selector can accept this kind of token or coin.

10. Fast Shipping Once receive the payment.