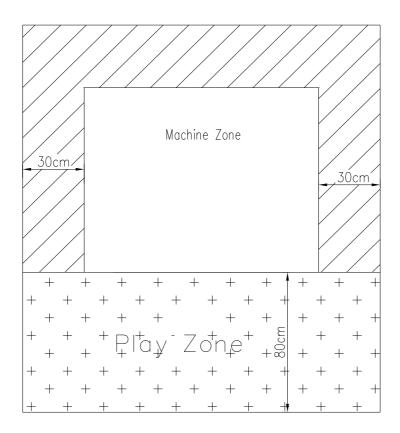

#### 2. place range size:

The machine should be placed in the following size. There is sufficient space to keep the air flow. The machine's cooling effect will better.

www.hominggame.com www.game-made-in-china.com sales@hominggame.com