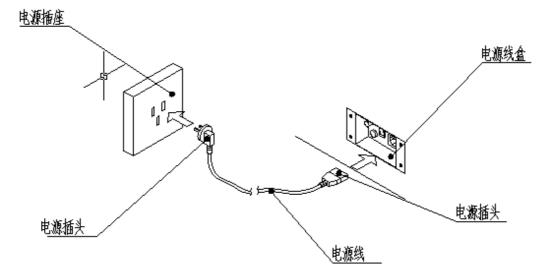

#### 6. Wire-connection method

www.hominggame.com | www.game-made-in-china.com | sales@hominggame.com

Wechat | Whatsapp | Mobile Phone:+8618688409495

Since 2004

Attention:

1. The power cord can not be suppressed, It may result in short circuit or fire disaster.

2. When dram the power cord from the socket, should catch the head of the power cord and draw out. Do not catch the power cord to draw out.

3. Do not draw out the power cord with humid hands

4. Do not stretch, twist and fold the power cord with heavy force. Do not reveal the power cord close to the high temperature objects