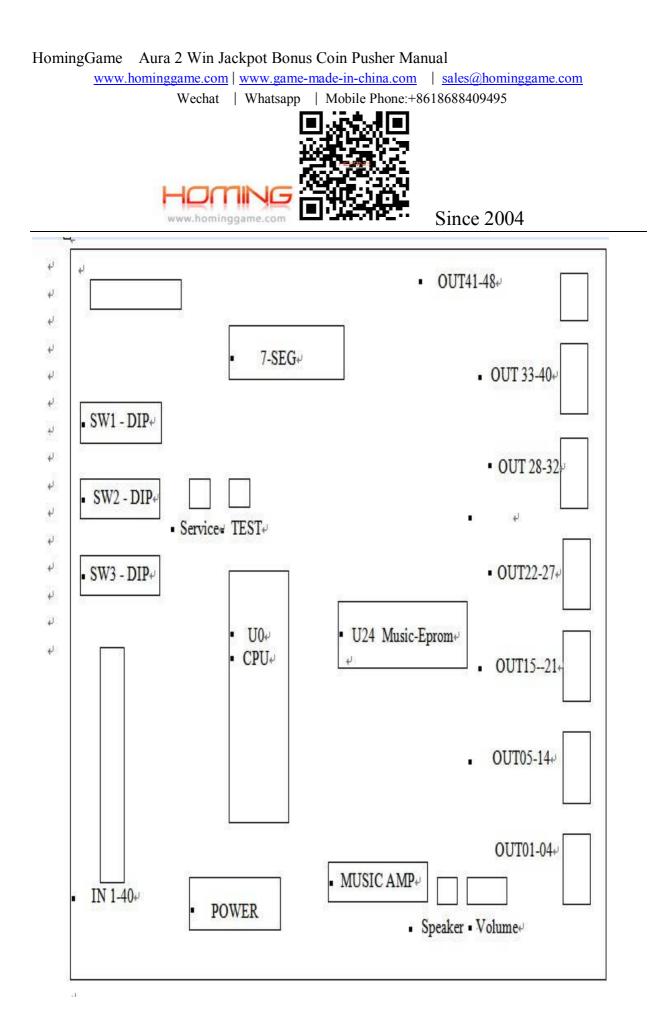

### 9. Main boad components distributing instruction

## **10. Machine's motherboard** test method:

Test program enter:

When the machine is working, press "Test" button on the motherboard then enter into the test program; (press one more time again then quit)

1.Digital Display "t01"1 second later, stop at 8.7.6.5.4.3.2.1.and 87654321

Test the digital tube;

2.Press "Service" one time, display "t02"1 second, and stop at "2222xxxx/2222xxxx";

Test DIP1-3 dial condition : display at between 1-3 digital tube;

3. Press "Service " for one time again, display "t03"1
second, and stop at "3333xxxx/3333xxxx";

Test input: at <1>1-2,3-4/<2>1-2,3-4 dynamic

13

HomingGame Aura 2 Win Jackpot Bonus Coin Pusher Manual www.hominggame.com | www.game-made-in-china.com | sales@hominggame.com

Wechat | Whatsapp | Mobile Phone:+8618688409495

Since 2004

display have input Code to enter; 4. Press "service" one time again, after it displays "t04" for one second, stop at "4444xxxx/4444xxxx"

Test output 1: same like the input test, the corresponding Number are out

5. Press "service" one time again, after it displays "t05" for one second, stop at "555555xx/555555xx";

Test output 2: all OUT1-48 chasing light output; 6.Press "Service" for one more time, display "t06"1 second, and stop at "66666666%x/666666666";

Test music: press I02, it displays music code at XX, at the same time, play this music code one time. 7. In the progress of test, press " Test" button one time again, exit the test.