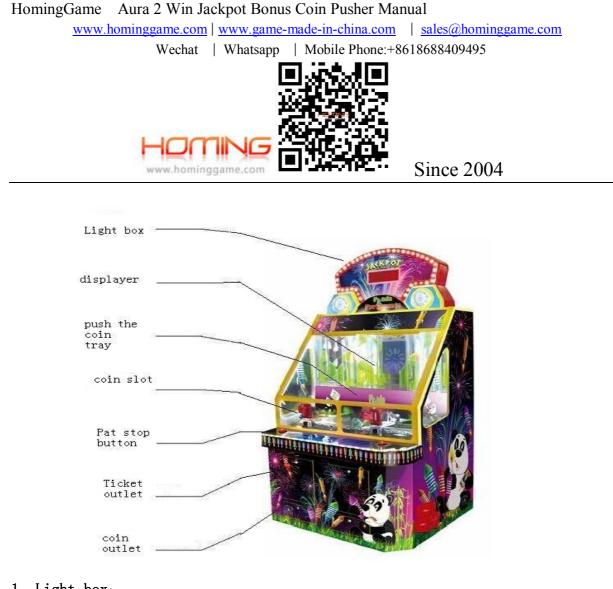

- 1. Light box;
- 2. Loudspeaker
- 3. Coin-dropping area;
- 4. Coin-insert mouth;
- 5. Press button;
- 6. Lottery export mouth;
- 7. Coin-box.