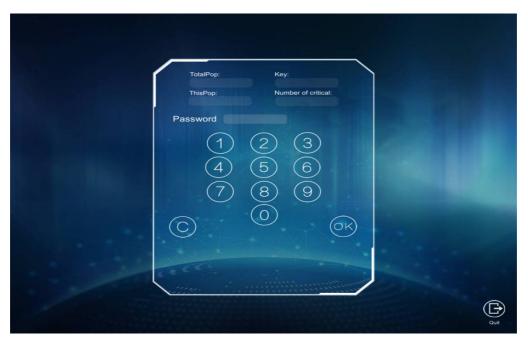

## 1. Enter background

After clicking the settings button, appear the 3.1.1 picture.

3.1.1

Enter the password and confirm it, and enter the picture 3.1.2.

3.1.2

www.hominggame.com | www.game-made-in-china.com | sales@hominggame.com