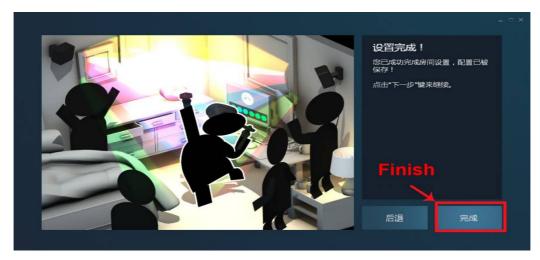

## 10. Finishing

The setting is finished when we come to this step, just click the finish directly. If there another window appears, we just click the X in the upper right to close the window, as image 3-10-1 show.

3.10.1

www.hominggame.com | www.game-made-in-china.com | sales@hominggame.com

Wechat | Whatsapp | Mobile Phone:+8618688409495(Any Question feel free to contact us)