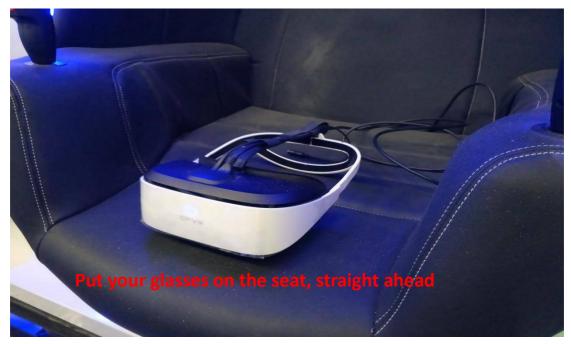

# 3. Straighten glasses

The glasses should be placed on the top of the egg chair, and the glasses are straight ahead, as shown in figure 2.3.1:

www.hominggame.com | www.game-made-in-china.com | sales@hominggame.com

Wechat | Whatsapp | Mobile Phone:+8618688409495(Any Question feel free to contact us)

2.3.1