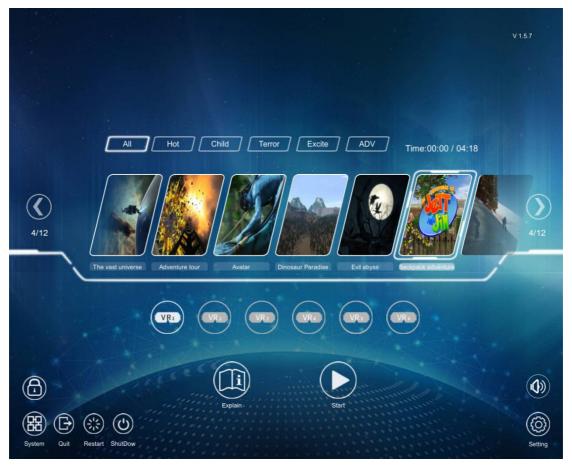

## 3. System function and sound adjustment

2.3.1

- 1. to simplify the user's operation, click the "system" button in the player to realize the restart and shutdown of the computer, and withdraw from the current player.
- 2. click the sound control button in the player, then drag the slider to quickly adjust the sound size.