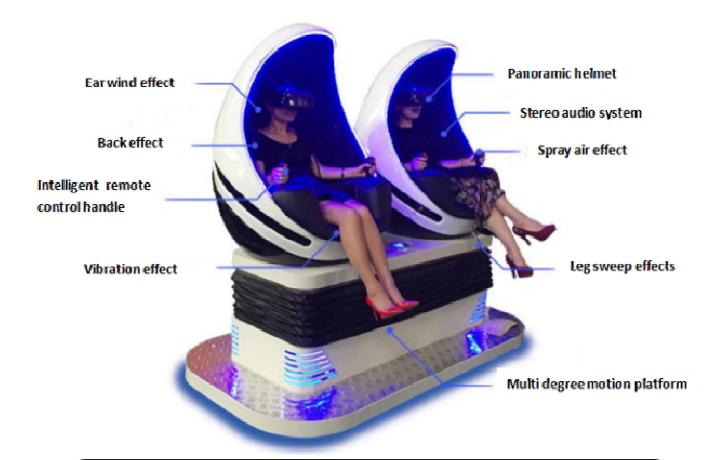

# 1. Preparation before starting

1.1.1

Connect the egg chair and one machine according to figure 1.1.1