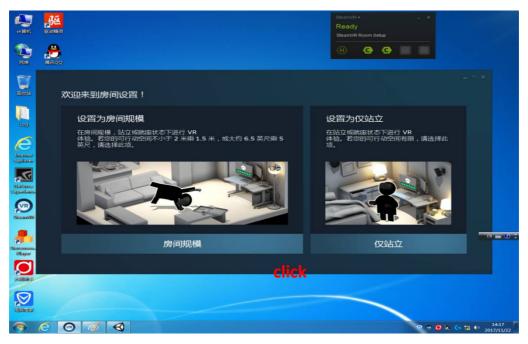

# 6. Entering operative room setting

Select the first item to run out the room setting, then a window will appear and begin to set out. Select the stand only mode directly, as image 2-6-1 show.

www.hominggame.com www.game-made-in-china.com sales@hominggame.com

Wechat | Whatsapp | Mobile Phone:+8618688409495(Any Question feel free to contact us)

2.6.1