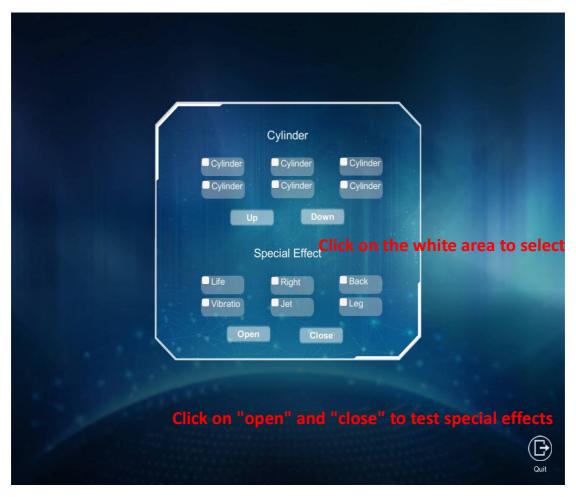

#### 2. Test

Click on the test button of figure 3.1.2, you can see Figure 3.2.1, according to figure 3.2.1 operation can.

3.2.1

Double egg chair can test the electric cylinder only 1, 2, 3.

Click again and uncheck after check.