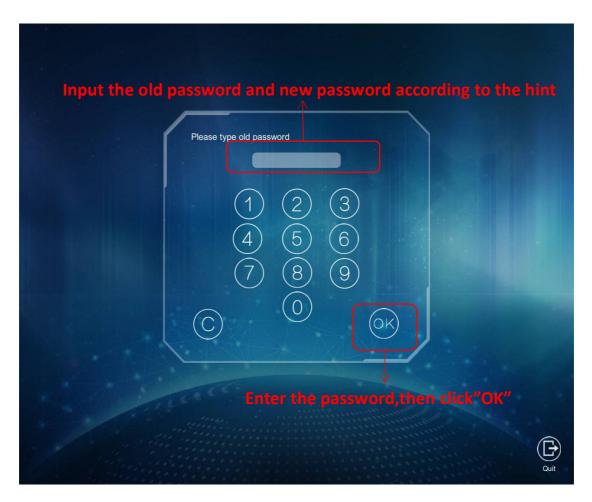

# 4. Password change

Click the "change password" of figure 3.1.2 to enter the page of figure  $3.4.1_{\circ}$ 

www.hominggame.com www.game-made-in-china.com sales@hominggame.com

Wechat | Whatsapp | Mobile Phone:+8618688409495(Any Question feel free to contact us)

3.4.1

After entering the screen, the system will ask for an old password, then enter the new password, and finally confirm the new password, and follow the instructions.