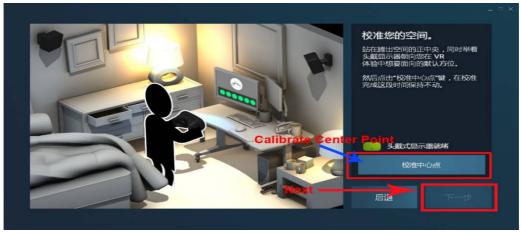

#### 8. Calibration center

When you arrive at this interface, put the helmet in place and put it in the position of the machine station. The direction of the glasses is the front of the game, as shown in the picture. Therefore, in the following setting, you need to keep the glasses still, and the setting of the interface is shown in the picture. After setting the glasses, click the center of calibration, waiting for the bar to become full, indicating the setting of success, then click next directly, as shown in figure 2-8-1

2-8-1

#### 9. Calibrating the center point

When we enter the interface, we should post the helmet in a right place on the motion mount, which the direction of the glasses should be the front of the game, shown as below picture. In the next setting, we should keep the glasses still, the setting interface is shown as picture. When the glasses is stabled, click the center point, wait the scroll to full which

<u>www.hominggame.com</u> | <u>www.game-made-in-china.com</u> | <u>sales@hominggame.com</u>

Wechat | Whatsapp | Mobile Phone:+8618688409495(Any Question feel free to contact us)

means the setting is successful, then click the next step directly, as image 3-9-1 show.