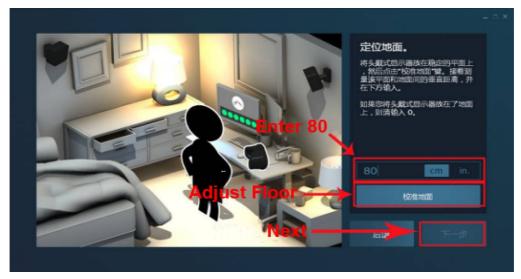

## 7. Setting sensor

Firstly check the helmet is connect normally after entering, as the green icon becomes grey one, that means the glasses is not connected well. If the helmet icon is green, we could just click the next step directly, as image 2-7-1 show.

2.7.1

www.hominggame.com www.game-made-in-china.com sales@hominggame.com

Wechat | Whatsapp | Mobile Phone:+8618688409495(Any Question feel free to contact us)