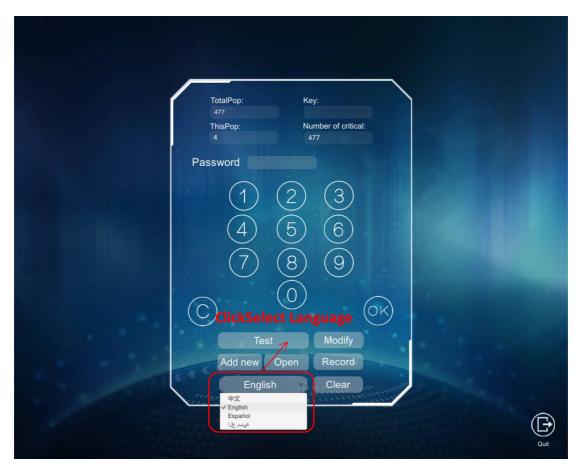

## 3. Language switching

3.3.1

The user selects one of the four languages supported by the current version according to the actual situation

After you select the language, press the OK button to switch to the language