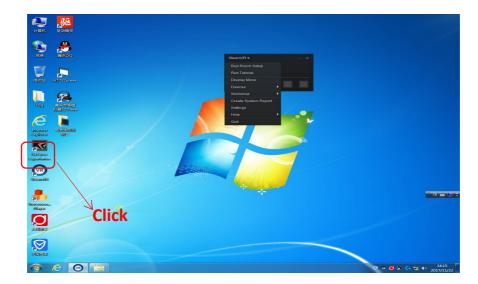

# 5. Opening steam menu

Click the Steam VR in the steam vr window, and then a drop-down menu

<u>www.hominggame.com</u> <u>www.game-made-in-china.com</u> <u>sales@hominggame.com</u>

Wechat | Whatsapp | Mobile Phone:+8618688409495(Any Question feel free to contact us)

appears. If the drop-down menu is English language, you do not worry about it. Since the steam VR software is the steady version, it will be restored to Chinese in following steps.

here is the drop-down menu in English language as image 2-5-1show

2-5-1