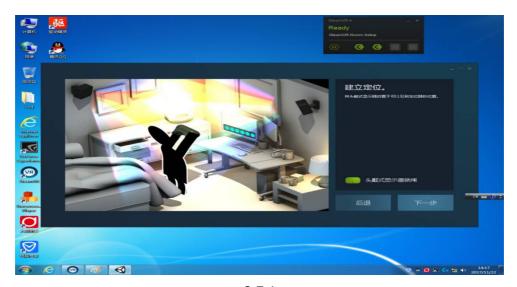

# 6. Entering operative room setting

Select the first item to run out the room setting, then a window will appear and begin to set out. Select the stand only mode directly, as image 2-6-1 show.

www.hominggame.com www.game-made-in-china.com sales@hominggame.com

Wechat | Whatsapp | Mobile Phone:+8618688409495(Any Question feel free to contact us)

2.6.1