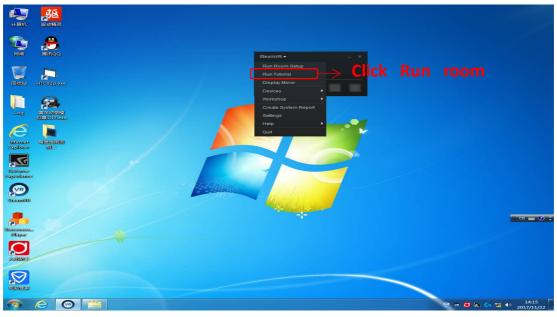

# 6. Entering operative room setting

Select the first item to run out the room setting, then a window will appear and begin to set out. Select the stand only mode directly, as image 2-6-1 show.

www.hominggame.com www.game-made-in-china.com sales@hominggame.com

Wechat | Whatsapp | Mobile Phone:+8618688409495(Any Question feel free to contact us)

2.6.1