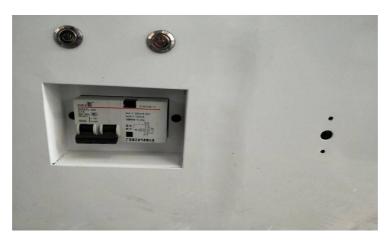

## 6. Daily maintenace

- 1. equipment use environment can not be too wet or dry, the ambient temperature should not be too high or too low.
- 2. pay attention to the protection of glasses and other fragile products.
- 3. follow the normal use of the computer, not directly power off, shutdown, frequent switching machine, etc..
- 4. no special circumstances, please do not add, delete and change the program and file in the computer.
- 5. no special circumstances, the computer should not be connected.
- 7. the machine uses the power supply with ground wire as much as possible.
- 8. regular inspection of the operation of the machine is the same sound.
- 9. regularly check the air compressor water, timely drainage. the outlet position is shown in figure 5.1.1.