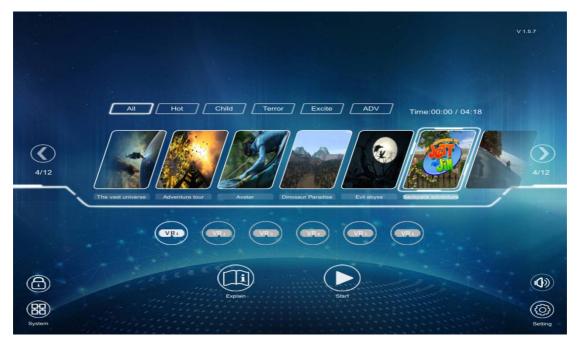

## 1.The film played

After starting up, the software will be automatically activated, and the image is shown in figure 2.1.1. If the software is not self-initiated, click on desktop Egg Chair. Exe can start the software.

2.1.1

Click on the sequence of steps in figure 2.1.1.