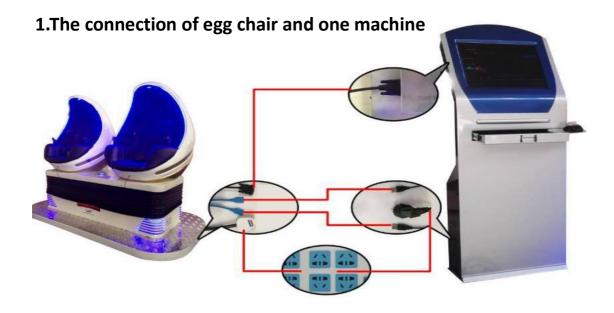

# 1. Preparation before starting

1.1.1

Connect the egg chair and one machine according to figure 1.1.1