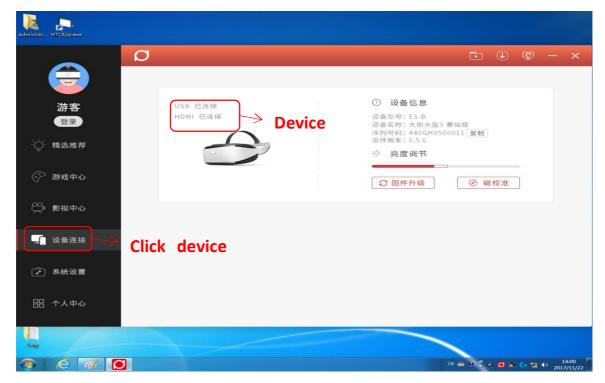

## 2. glasses are connected normally

First, in the lower right corner of the desktop, click to open the assistant figure 2.1.1; selection of equipment into the Dapeng assistant page after the connection, check the USB and HDMI are connected, connected glasses that normal connection, as shown in Figure 2.2.2.