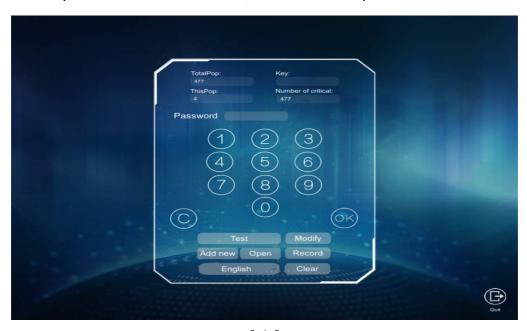

## 1. Enter background

After clicking the settings button, appear the 3.1.1 picture.

3.1.1

Enter the password and confirm it, and enter the picture 3.1.2.

3.1.2

www.hominggame.com | www.game-made-in-china.com | sales@hominggame.com

#### 2. Test

Click on the test button of figure 3.1.2, you can see Figure 3.2.1, according to figure 3.2.1 operation can.

3.2.1

Double egg chair can test the electric cylinder only 1, 2, 3.

Click again and uncheck after check.