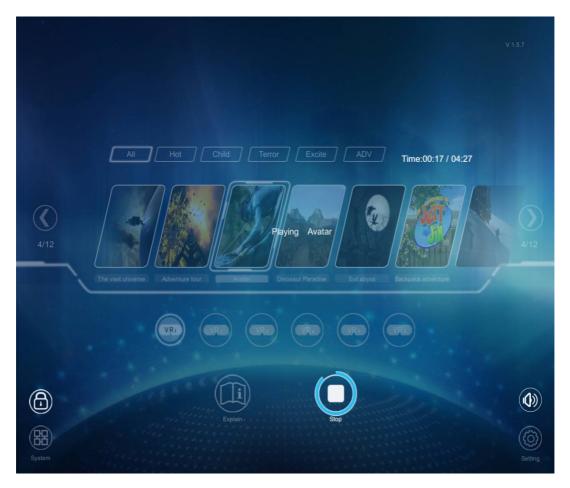

## 2. The film stop

After you click the start button, the picture becomes shown in figure 2.2.1.

<u>www.hominggame.com</u> <u>www.game-made-in-china.com</u> <u>sales@hominggame.com</u>

Wechat | Whatsapp | Mobile Phone:+8618688409495(Any Question feel free to contact us)

2.2.1

#### **Notes:**

- 1. part of the 9D movie needs ESC+ to click the stop button to stop.
- 2.9D movie loading time depending on the game at different times, generally between 3-5 seconds (click on the start will appear progress bar). Don't stop during game loading, otherwise it may go wrong.